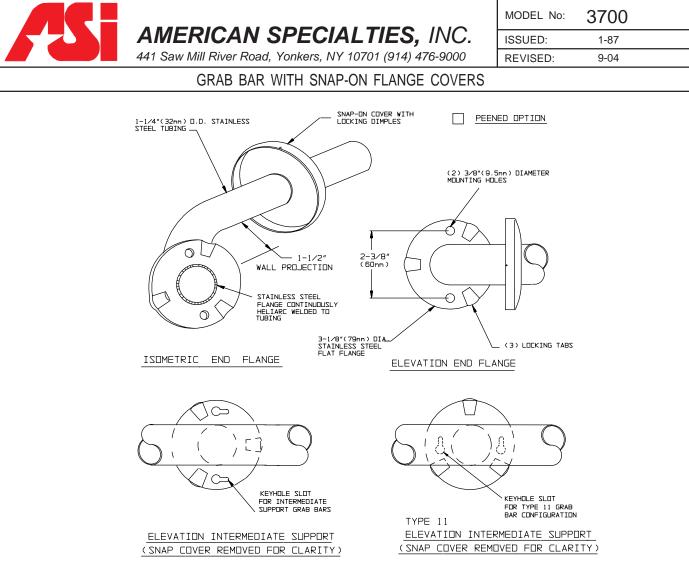

## **SPECIFICATION**

Grab Bar with Snap-On Flange Covers for concealed mounting shall be fabricated of alloy 18-8 stainless steel type 304; tubing shall be 1-1/4'' (32mm) dia. x 18 gauge (1.2mm); snap-on cover shall be 22 gauge (.8mm). Flange shall be 1/8'' (3mm) thick and shall be heliarc welded to tubing with a continuous concealed bead. End flanges shall have two (2) 3/8'' (9.5mm) dia. mounting holes. Center posts (if any) shall have (2) keyhole slots to ease installation access. All exposed surfaces shall have a Nº 4 satin finish and shall be protected during shipment with a plastic bag. For optional non-slip surface add suffix –**P** (peened).

Grab bar (1-1/4") with Snap-On Flange Covers shall be Series Nº 3700 as manufactured by American Specialties, Inc., 441 Saw Mill River Road, Yonkers, New York 10701- 4913

## **INSTALLATION**

Use grab bar as template to mark mounting hole locations and pre-drill holes. Install bar using two (2) Nº 10 self-tapping pan head screws and flat washers (by others) or other fastener system (by others) to suit conditions for each flange. Appropriate anchoring and backing must be provided in accordance with local building codes or as specified on Architects Plans prior to wall finishing. For compliance with ADA Accessibility Guidelines unit should be installed so that the center line of the grab bar is 33" (840mm) minimum above finished floor (AFF) to 36" (915mm) maximum AFF. Anchors are available from ASI and must be specified separately for each grab bar style scheduled (see 3900 series).